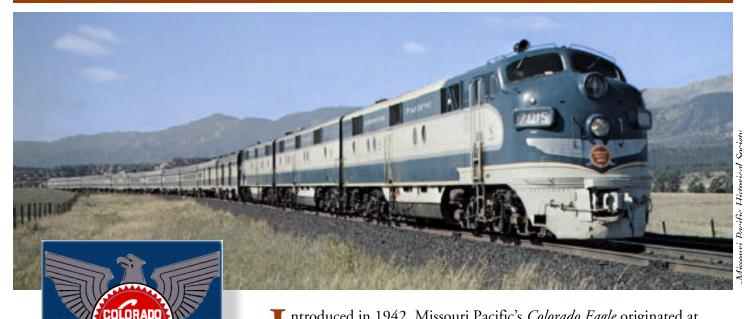

## 1950s COLORADO EAGLE

Introduced in 1942, Missouri Pacific's *Colorado Eagle* originated at St. Louis and operated over the Rio Grande-Santa Fe joint line from Pueblo, Colorado, north to reach Denver. The Coach Yard will offer the ten car lightweight 1950's era *Colorado Eagle* in HO scale, as well as a 1950's *Colorado Eagle* two-car an on set, and up to 13 additional cars FACTORY pro-finished: lettered and painted with interiors as per prototype. See your friendly Coach Yard dealer and make your reservations now!

# 1950s COLORADO EAGLE