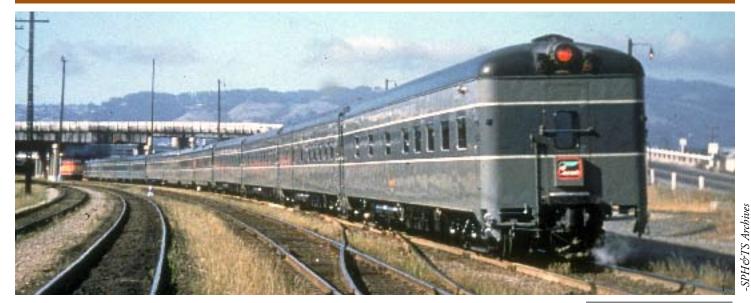

## 1 9 5 0 C A S C A D E

The all-new lightweight *Cascade* was the premier streamliner on the Shasta Route when introduced in 1950. Painted in two-tone grey, the train featured a bluntend sleeper and the triple-unit "Cascade Club" diner-dorm-kitchen-lounge in its consist. The Coach Yard will offer the 10-car 1950 *Cascade* which includes a Northern Pacific 10-6 sleeper, in HO scale FACTORY pro-finished: lettered and painted with interiors as per prototype, and a three-car add-on set. All cars are available separately, see our web site for details. See your friendly Coach Yard dealer and make your reservations now! *Available 2008* 

## 0968 Southern Pacific Lightweight 1950 Cascade 10-Car set

| SP 6600-6602   | LW Baggage-Express                  | SP Class 83-B-1 | P-S | 1949 |
|----------------|-------------------------------------|-----------------|-----|------|
| SP 10280-10285 | LW articulated Diner "Cascade Club" | Plan 7576-8     | P-S | 1949 |
| SP 9030-9035   | LW Sleeper, 10-6 Sleeper            | Plan 4140c      | P-S | 1950 |
| SP 9118-9120   | LW Sleeper, 4-4-2 Sleeper           | Plan 4069m      | P-S | 1950 |
| SP 9300-9304   | LW Sleeper, 22 roomette             | Plan 4122b      | P-S | 1950 |
| SP 9400-9401   | LW Sleeper, 12 Double bedroom       | Plan 4139a      | P-S | 1950 |
| NP 364-365     | LW Sleeper, 10-6                    | Plan 4140c      | P-S | 1950 |
| SP 9053-9054   | LW Sleeper, 10-6, blunt-end         | Plan 4140d      | P-S | 1950 |