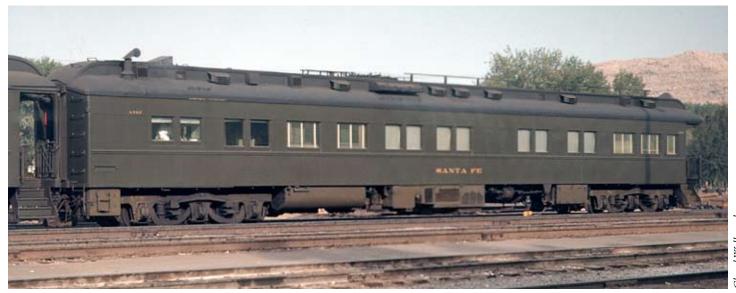

## PULLMAN BUSINESS CARS

Chard Walker photo

or many years, Pullman maintained a small fleet of business cars for hire by railroads, corporations or private individuals. Built during 1927 on Plan 3972, Lot 6037, by the mid-1940s, some of these cars were sold to Class 1 railroads, renamed and rebuilt for service exclusively on the purchasing railroad. The Coach Yard will offer these cars in HO scale, FACTORY pro-finished: lettered and painted with interiors as per prototype. See your friendly Coach Yard dealer and make your reservations now!

Available 2008

| 1414.0   | Pullman | HENRY STANDLEY   | Pullman Green exterior finish, ice A/C                      | 1935 r/b |
|----------|---------|------------------|-------------------------------------------------------------|----------|
| 1414.1   | Pullman | DAVID LIVINGSTON | Pullman Green exterior finish, ice A/C                      | 1935 r/b |
| 1414.1.1 | Pullman | DEFENSE SPECIAL  | Red-white-blue exterior finish, ice A/C                     | 1941 r/p |
| 1414.2   | Pullman | MARCO POLO       | Pullman Green exterior finish, ice A/C                      | 1935 r/b |
| 1414.3   | Pullman | PIONEER (second) | Pullman Green exterior finish, ice A/C                      | 1935 r/b |
| 1414.4   | Pullman | ROBERT PEARY     | Pullman Green exterior finish. mechanical A/C               | 1931 r/b |
| 1414.5   | NYC     | # 18             | Ex DAVID LIVINGSTON, New York Central finish, ice A/C       | 1948 r/b |
| 1414.5   | CB&Q    | BLACKHAWK        | Chicago Burlington & Quincy exterior finish, mechanical A/C | 1944 r/b |
| 1414.7   | ATSF    | SANTA FE         | # 20 Santa Fe Green exterior finish, steam ejector A/C      | 1944 r/b |
| 1414.7.1 | ATSF    | SANTA FE         | # 20 shadowline exterior finish, Waukesha A/C               | 1953 r/b |
| 1414.8   | CofG    | SAVANNAH         | Central of Georgia exterior finish, ice A/C                 | 1944 r/b |
| 1414.9   | SAL     | JACKSONVILLE     | Seaboard Air Line exterior finish, ice A/C                  | 1944 r/b |