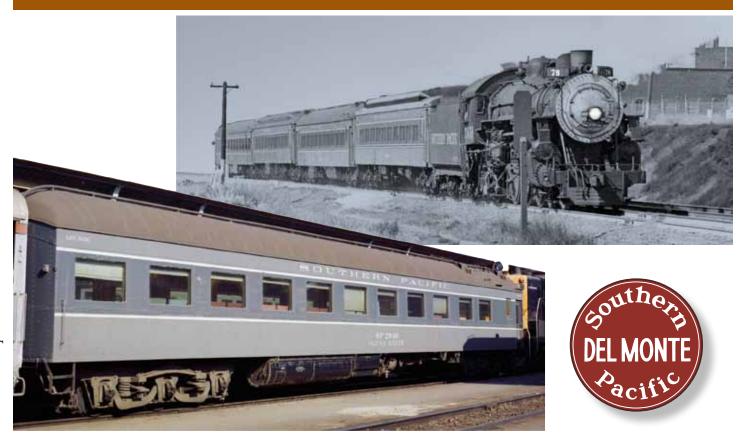

Southern Pacific operated *Del Monte* service between San Francisco and the Monterey peninsula from 1889 until 1971. In the postwar era, a P-6 class 4-6-2 pulled the short train which included a parlor car (named *Oliver Millet* in 1947 when Millet retired after working 32 years as the *Del Monte* parlor car attendant). The Coach Yard will offer a 5-car two-tone gray *Del Monte*, in HO scale, as well as a number of individual cars FACTORY pro-finished: lettered and painted with interiors as per prototype. See your friendly Coach Yard dealer and make your reservations now!

## 0990 Two-Tone Gray Del Monte 5 car set

|   | SP 5193               | Railway Post Office (69-BP-30-2) |
|---|-----------------------|----------------------------------|
| ; | SP 1055               | 64-seat Chair (70-C)             |
|   | SP 2080               | News Agent Coaches (72-C-1)      |
| ; | SP 1056               | 64-seat Chair Car (70-C)         |
|   | SP 2946 OLIVER MILLET | Lounge (75-CS-2)                 |