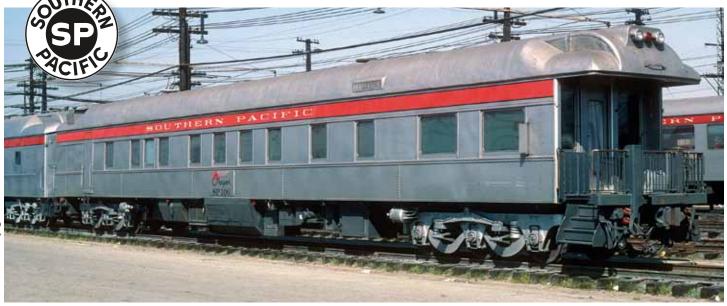

## SP OFFICIAL CAR REBUILDS

Between 1952 and 1986, SP's Sacramento General Shops rebuilt a number of heavyweight Official Cars. The Coach Yard will offer eight of these cars—four in alternare paint schemes—in HO scale, FACTORY pro-finished: lettered and painted with interiors as per prototype. See your friendly Coach Yard dealer and make your reservations now!

| 0991   | SP 104        | SAN JOSE      | SGShops 1958r/b | Kitchen door, 6-TC-7 trucks-5 light, fixed marker lamps TTG         |
|--------|---------------|---------------|-----------------|---------------------------------------------------------------------|
| 0992   | SP 151        | PINE BLUFF    | SGShops 1986r/b | Relocated door, reversed 6-TC-7 trucks,fixed 3 light, simulated SSS |
| 0993   | SP 106        | SHASTA        | SGShops 1958r/b | Sealed Thermopane windows, fixed markers TTG                        |
| 0994   | SP 106        | OREGON        | SGShops 1982r/b | "Self-contained", truck mounted brake pistons simulated SSS         |
| 0995   | SP 107 second | DEL MONTE     | SGShops 1959r/b | Thermopane windows, 5 light, w/6-TD-2 o/s sh truck TTG              |
| 0995.1 | SP 107 second | DEL MONTE     | SGShops 1967r/b | Thermopane windows, 5 light, full a/c duct simulated SSS            |
| 0996   | SP 108        | SALT LAKE     | SGShops 1955r/b | Thermopane windows, single light, TTG                               |
| 0997   | SP139         | SACRAMENTO    | SGShops 1952r/b | Waukasha, antenna Dark Olive                                        |
| 0997.1 | SP139         | SACRAMENTO    | SGShops 1957r/b | Waukasha, antenna TTG                                               |
| 0998   | SP 142        | SANTA BARBARA | SGShops 1953r/b | Storage box, no lights, std marker lamps Dark Olive                 |
| 0998.1 | SP 142        | SANTA BARBARA | SGShops 1957r/b | Storage box, no lights, std marker lamps TTG                        |
| 0999   | SP 143        | SIERRA NEVADA | SGShops 1959r/b | Thermopane windows, std marker lamps, a/c TTG                       |