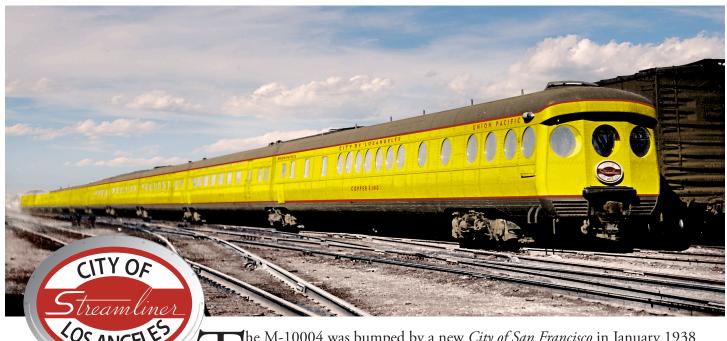

## M-10004 CITY OF LOS ANGELES

The M-10004 was bumped by a new *City of San Francisco* in January 1938 and was subsequently rehabilitated at Omaha shops. On August 18, 1938, M-10004 was again placed in service, this time on the *City of Los Angeles*.

Operated jointly by Union Pacific and Chicago & Northwestern between Chicago and Los Angeles, it now had 11 cars, including 7 bedroom 2 compartment sleeper MORMON TRAIL (from the M-10002) and dazzling new lounge observation COPPER KING (LA-902), rebuilt from auxiliary mail-baggage car 12202. The Coach Yard will offer the 11-car M-10004 *City of Los Angeles* in HO scale, FACTORY pro-finished: lettered and painted with interiors as per prototype. See your friendly Coach Yard dealer and make your reservations now!