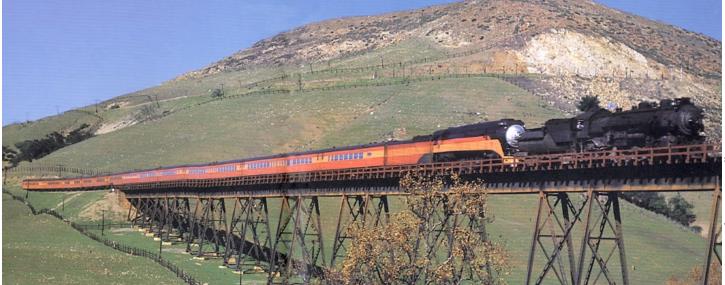

## 1937 SP DAYLIGHT

Introduced in 1937, the lightweight Pullman-built SP *Daylight* has long been regarded as one of the truly classic trains of the West. Operating between San Francisco and Los Angeles over the scenic Coast Route for over 34 years, the brilliant orange, red and black livery of the *Daylight* became the signature train of Southern Pacific. The Coach Yard will offer the ten car 1937 *Daylight* in HO scale, as well as a 1938 *Daylight* two car set, FACTORY pro-finished: lettered and painted with interiors as per prototype. See your friendly Coach Yard dealer and make your reservations now!