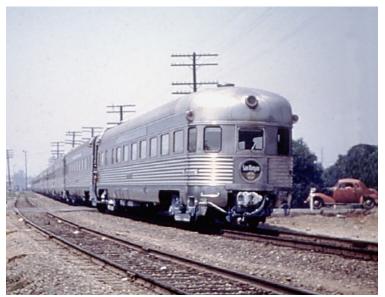

# 1950's SANTA FE SAN DIEGAN

-Tom Gildersleeve

riginally introduced in 1938, Santa Fe's San Diegan operated daily between Los Angeles and San Diego for over 33 years. The Coach Yard will offer a seven car Budd lightweight San Diegan featuring "Pendulum" car SF 1100 and coach-observation car SF 3240. The San Diegan will be FACTORY pro-finished by The Coach Yard: lettered and painted with interiors as per prototype. Special add on sets will be offered for not only the San Diegan, but for the Kansas Cityan, Chicagoan and Golden Gate as well. Make your reser-

#### 1299 Santa Fe lightweight seven car San Diegan

| SF 3432 | LW Baggage               | Budd |
|---------|--------------------------|------|
| SF 1398 | LW Coach - Bar - Lounge  | Budd |
| SF 1100 | LW "Pendulum Car"        | PPS  |
| SF 3089 | LW Coach 1 number boards | Budd |
| SF 3072 | LW Coach 2 number boards | Budd |
| SF 3137 | LW Coach                 | Budd |
| SF 3240 | LW Coach - Observation   | Budd |