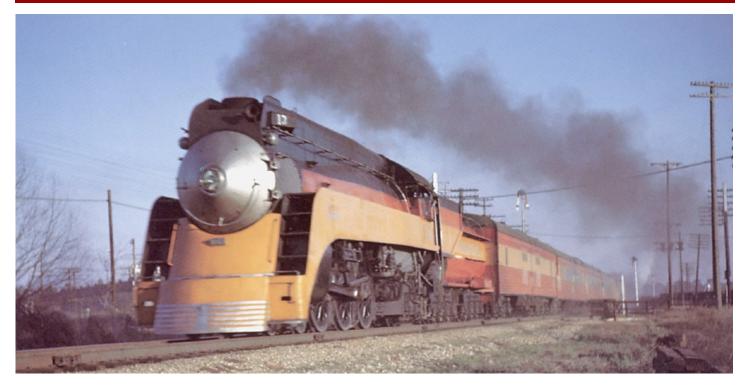

## 1937 T&NO SUNBEAM

Similar in design to their Pacific Line's counterparts – the famous *Daylights* – the lightweight T&NO *Sunbeams* operated daily between Houston, Texas, and Dallas from 1937 to 1955 covering the 265 miles in 265 minutes. The Coach Yard will offer a eight car lightweight *Sunbeam* FACTORY pro-finished: lettered and painted with interiors as per prototype. Make your reservations now!